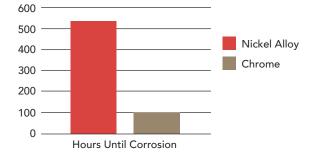

Baldwin PVD will last 5 times longer than the chrome based PVD found from other manufacturers, while preserving the desired Polished or Satin finishes.

Baldwin Estate is proud to offer these 5 PVD Finishes: