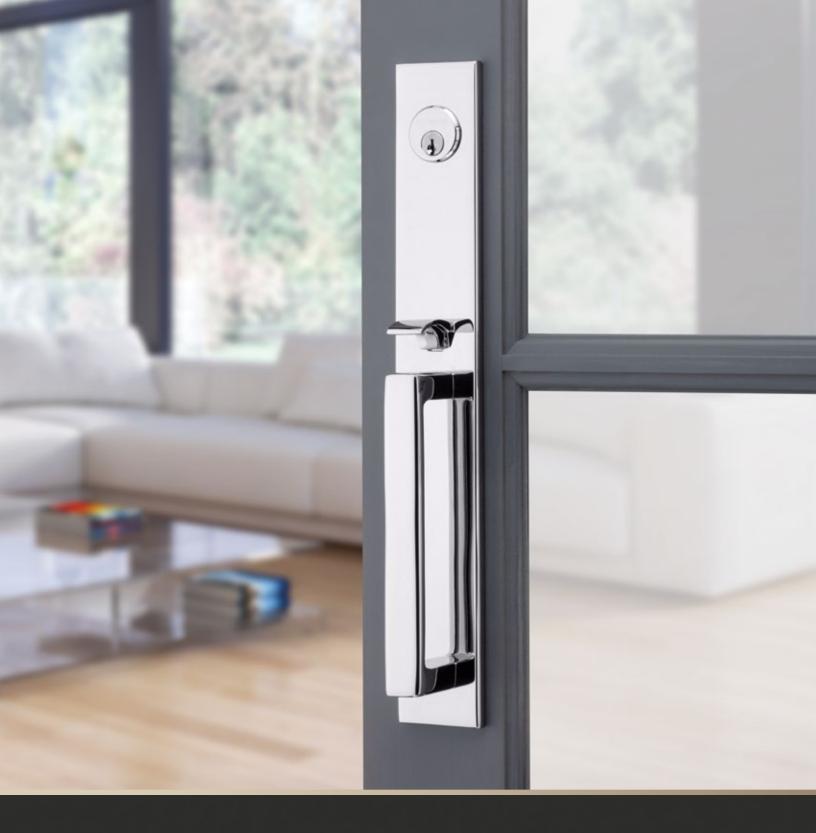

# BALDWIN

ESTATE"

BENEFITS OF PVD



## Baldwin Estate Nickel Alloy PVD provides a superior compound layer of corrosion protection that is backed with a lifetime finish warranty.

#### WHAT IS PVD?

PVD stands for Physical Vapor Deposition. It creates an extremely hard surface that resists wear and helps resist corrosion and pitting.

#### WHY PVD?

PVD is often preferred over Lacquer finishes when residing in areas with harsh weather environments such as:

- Coastal Salt Air
- Areas with high heat or below freezing temperatures
- Sustained Ultraviolet Exposure

Baldwin PVD will last 5 times longer than the chrome based PVD found from other manufacturers, while preserving the desired Polished or Satin finishes.

Baldwin Estate is proud to offer these 5 PVD Finishes:

- - Polished Nicke