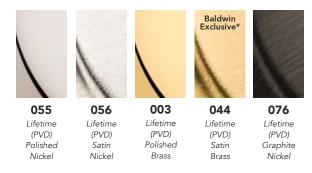

Baldwin PVD will last 5 times longer than the chrome based PVD found from other manufacturers, while preserving the desired Polished or Satin finishes.

Baldwin Estate is proud to offer these 5 PVD Finishes:

- - Polished Nickel 055 Polished Brass 003 Graphite Nickel 076

- Satin Nickel 056
- Satin Brass 044\* (Industry Exclusive)